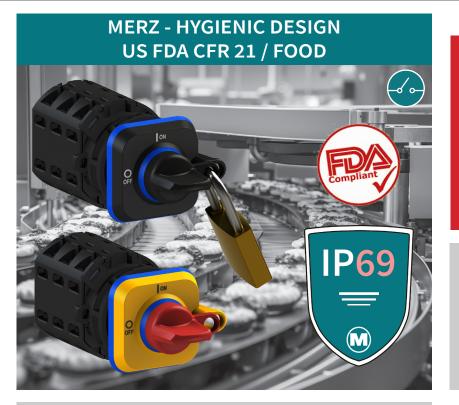

## PRODUCT DESCRIPTION

All HYGIENIC SWITCHES from MERZ Schaltgeräte GMBH fulfill the requirements of the requirements of the food and beverage industry.
US FDA CFR 21 / Food

- Central mounting with Ø 22,5 mm
- Maintenance-free designs
- Degree of protection IP69
- FDA Compliant
- Lockable in Off-Position
- Very compact design
- Extremely easy to install

The processing and production of food requires special care. The laws, guidelines and standards laws, guidelines and standards that regulate the basic requirements and requirements and pursue the goal of the highest possible food safety.