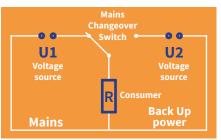

## **PRODUCT DESCRIPTION**

The MLU1 back-up/mains changeover switch from MERZ Schaltgeräte GMBH are unique! **60947-6-1** 

- We have the smallest mains changeover switch on the market! Width only 4 modules
- Complies with the applicable standard ► DIN EN IEC 60947-6-1 (Multifunctional switching devices - Mains changeover switches)
- With late-breake and early-make neutral conductor Protects against unwanted voltage increases
- Two variants with 35A or 63A
- Installation variants available for energy distributors or in enclosure
- Outputs bridged "internally"