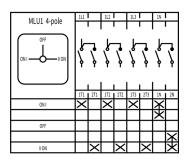

## **PRODUCT DESCRIPTION**

The MLU1 back-up/mains changeover switch from MERZ Schaltgeräte GMBH are unique! **60947-6-1** 

- We have the smallest mains changeover switch on the market! Width only 4 modules
- Complies with the applicable standard ► DIN EN IEC 60947-6-1 (Multifunctional switching devices - Mains changeover switches)
- With late-breake and early-make neutral conductor Protects against unwanted voltage increases
- Two variants with 35A or 63A
- Installation variants available for energy distributors or in enclosure
- Outputs bridged "internally"