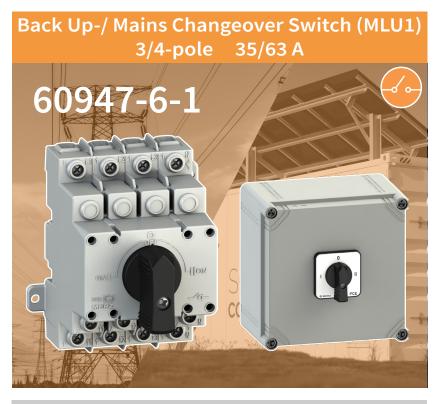

## **PRODUCT DESCRIPTION**

The MLU1 back-up/mains changeover switch from MERZ Schaltgeräte GMBH are unique! **60947-6-1** 

- We have the smallest mains changeover switch on the market! Width only 4 modules
- Complies with the applicable standard ► DIN EN IEC 60947-6-1 (Multifunctional switching devices - Mains changeover switches)
- With late-breake and early-make neutral conductor Protects against unwanted voltage increases
- Two variants with 35A or 63A
- Installation variants available for energy distributors or in enclosure
- Outputs bridged "internally"